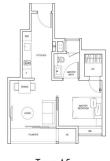

# **RESIDENTIAL - CONDOMINIUM** 462SQFT (43SQM) / S\$980,000

Type A5 #02-14 to #05-14 43 sq m (462 sq ft)

■ NO. OF FLOORS:

FLOOR/LEVEL: N/A - HIGH FLOOR

**BED ROOMS: BATH ROOMS: MAIDS ROOMS:** N/A ■ PARKING SPACES: N/A **LAYOUT TYPE:** N/A FACING:

**■ VIEWING:** SWIMMING POOL VIEW

\$\$980,000 NEGOTIABL 2,121PSF (22,832PSM) 2015, 7YRS **■ SELLING PRICE:** 